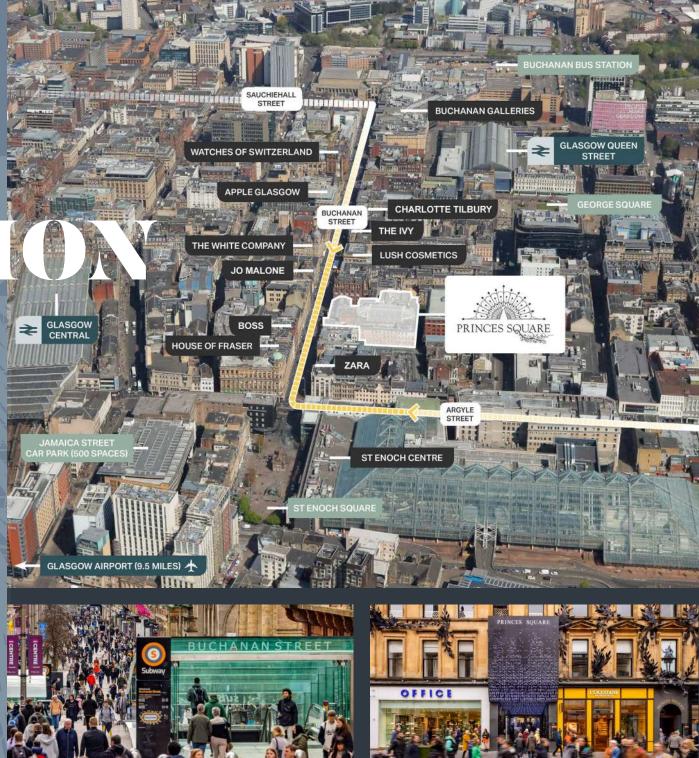

# LOCATIO

- 4th largest city in the UK
- Scotland's best retailing destination
- In the heart of Glasgow city centre accessed from both Buchanan Street & Queen Street.
- No vacancy on Buchanan Street.

Source: Glasgow Retail Prospectus, Invest Glasgow

• The city ranks second only to London's West End in the UK Retail Ranking.

Source: Geolytix, May 2024.

• Active frontage onto Scotland's prime retail pitch.

Dors of rotail and hospitality

floors of retail and hospitality